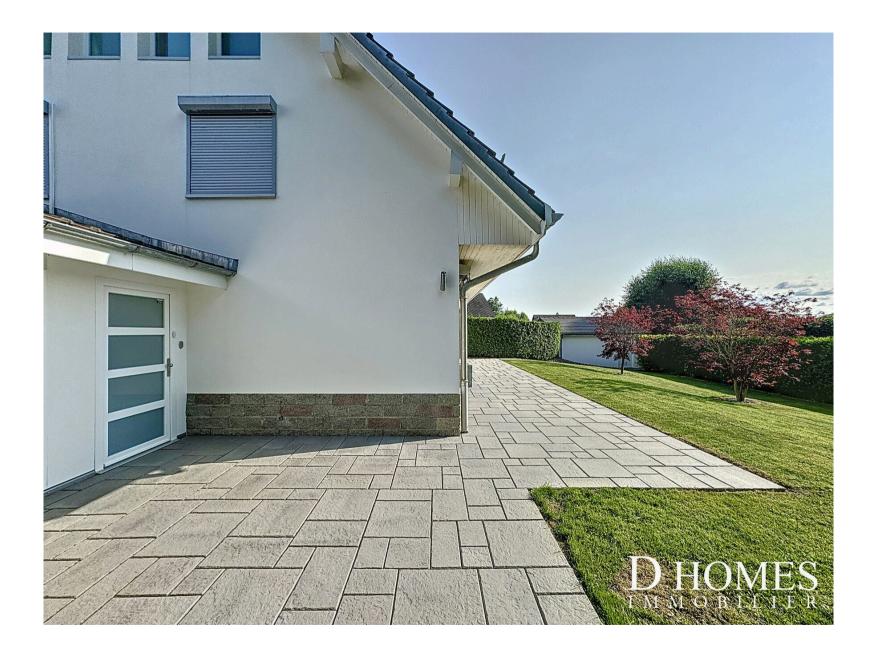

The private garden is equipped with a robot mower.

Rent: 2'750.-Charges: 350.-Garage: 200.- TOTAL: 3'300.-

Ideal for families with children or for those seeking peace and quiet.

## Conveniences

| Neighbourhood           |                   | Floor                  |                 |
|-------------------------|-------------------|------------------------|-----------------|
| > Villa area            | > Green           | > Tiles                | > Parquet floor |
| Outside conveniences    |                   | Condition              |                 |
| > Terrace/s             | > Greenery        | > Very good            |                 |
| > Garden<br>> Quiet     | > Garage          | Exposure               |                 |
| Inside conveniences     |                   | > Optimal              |                 |
| > Eat-in-kitchen        | > Bright/sunny    | View                   |                 |
| > Cellar                |                   | > With an open outlook |                 |
| Equipment               |                   |                        |                 |
| > Fitted kitchen        | > Dishwasher      |                        |                 |
| > Ceramic glass cooktop | > Private laundry |                        |                 |
| > Oven                  | > Shower          |                        |                 |
| > Microwave             | > Bath            |                        |                 |
| > Fridge                |                   |                        |                 |