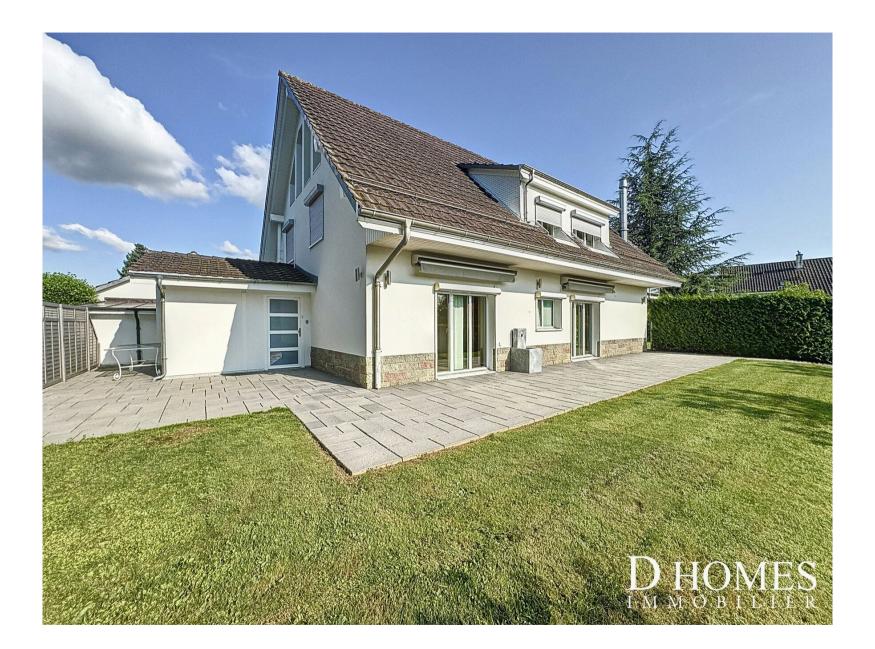

The private garden is equipped with a robot mower.

Rent: 2'750.-Charges: 350.-Garage: 200.- TOTAL: 3'300.-

Ideal for families with children or for those seeking peace and quiet.

## Conveniences

| Neighbourhood           |                   | Floor                  |                 |
|-------------------------|-------------------|------------------------|-----------------|
| > Villa area            | > Green           | > Tiles                | > Parquet floor |
| Outside conveniences    |                   | Condition              |                 |
| > Terrace/s             | > Greenery        | > Very good            |                 |
| > Garden<br>> Quiet     | > Garage          | Exposure               |                 |
| Inside conveniences     |                   | > Optimal              |                 |
| > Eat-in-kitchen        | > Bright/sunny    | View                   |                 |
| > Cellar                |                   | > With an open outlook |                 |
| Equipment               |                   |                        |                 |
| > Fitted kitchen        | > Dishwasher      |                        |                 |
| > Ceramic glass cooktop | > Private laundry |                        |                 |
| > Oven                  | > Shower          |                        |                 |
| > Microwave             | > Bath            |                        |                 |
| > Fridge                |                   |                        |                 |