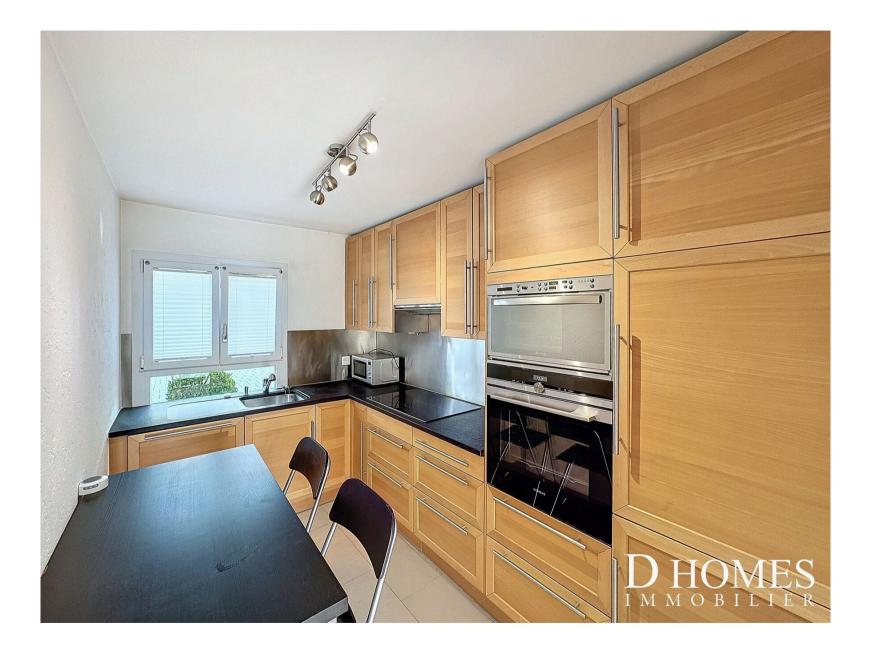

The apartment is located on the ground floor of a recently renovated detached villa with its own entrance.

The apartment is composed as follows:

- A large living room with access to the private garden

- A fully equipped semi-open kitchen

## Conveniences

| Neighbourhood           |                   | Floor                  |                 |
|-------------------------|-------------------|------------------------|-----------------|
| > Villa area            | > Green           | > Tiles                | > Parquet floor |
| Outside conveniences    |                   | Condition              |                 |
| > Terrace/s             | > Greenery        | > Very good            |                 |
| > Garden<br>> Quiet     | > Garage          | Exposure               |                 |
| Inside conveniences     |                   | > Optimal              |                 |
| > Eat-in-kitchen        | > Bright/sunny    | View                   |                 |
| > Cellar                |                   | > With an open outlook |                 |
| Equipment               |                   |                        |                 |
| > Fitted kitchen        | > Dishwasher      |                        |                 |
| > Ceramic glass cooktop | > Private laundry |                        |                 |
| > Oven                  | > Shower          |                        |                 |
| > Microwave             | > Bath            |                        |                 |
| > Fridge                |                   |                        |                 |