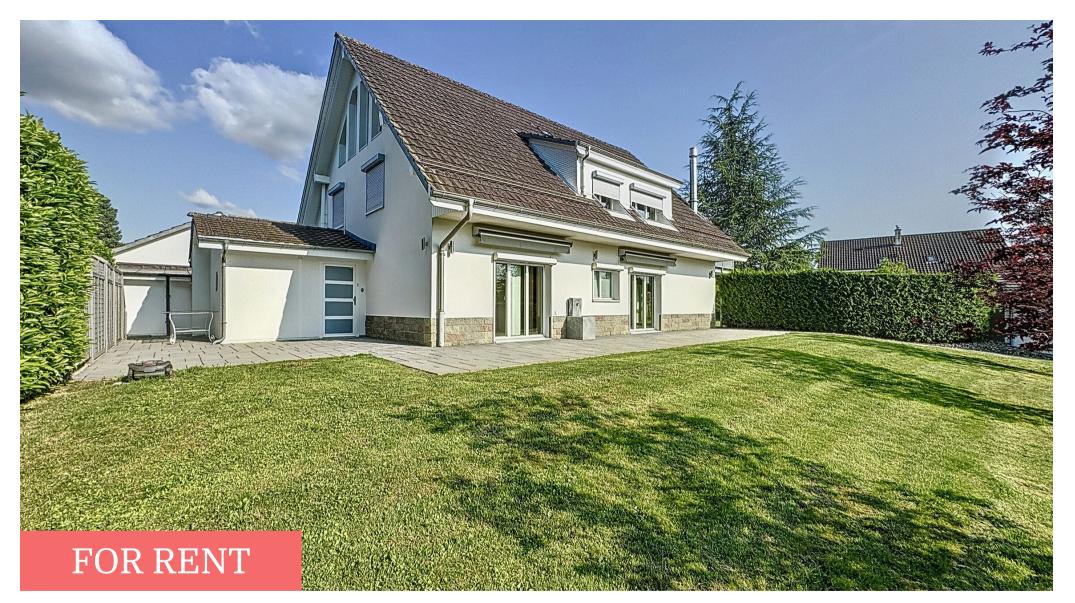

CH-1036 Sullens, Chemin de la Butte 8

Magnificent 4.5-room apartment in a residential area

Price upon request

Beautiful 4.5-room apartment with a surface area of approx. 120 m2. This apartment is located in a quiet area close to the center of Sullens. The village is located between Lausanne and Yverdon, with fast freeway access.

The apartment is located on the ground floor of a recently renovated detached villa with its own entrance.

The apartment is composed as follows:

- A large living room with access to the private garden

- A fully equipped semi-open kitchen

The private garden is equipped with a robot mower.

Rent: 2'750.-Charges: 350.-Garage: 200.- TOTAL: 3'300.-

Ideal for families with children or for those seeking peace and quiet.