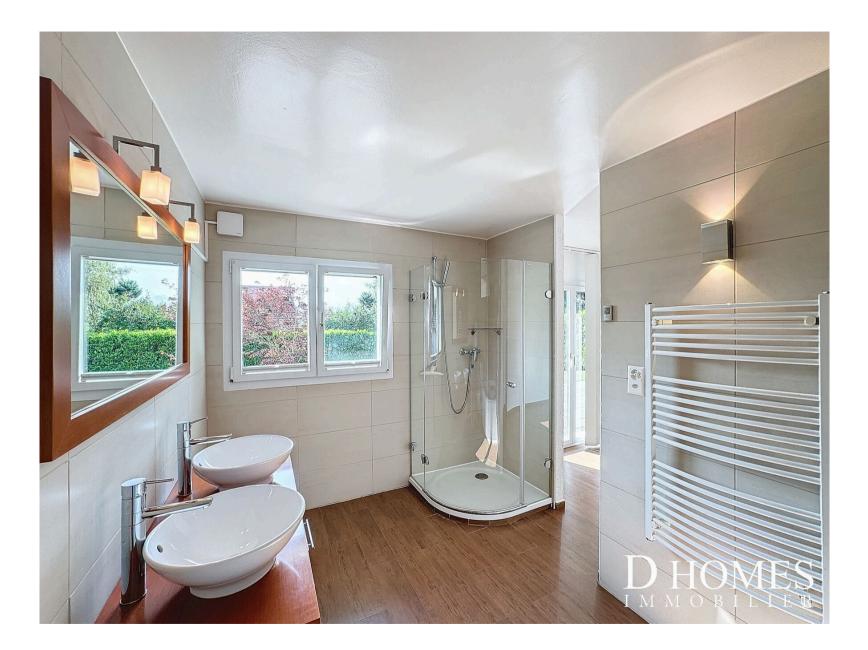

- A master suite with bathroom with bathtub/ jacuzzi, shower, two washbasins and a WC

- Two bedrooms

- A shower room with washbasin and WC

- A cellar with washing machine/dryer

A large private garage completes this property. Possibility of parking 2 cars inside and 2-3 visitor spaces

## Conveniences

| Neighbourhood           |                   | Floor                  |                 |
|-------------------------|-------------------|------------------------|-----------------|
| > Villa area            | > Green           | > Tiles                | > Parquet floor |
| Outside conveniences    |                   | Condition              |                 |
| > Terrace/s             | > Greenery        | > Very good            |                 |
| > Garden<br>> Quiet     | > Garage          | Exposure               |                 |
| Inside conveniences     |                   | > Optimal              |                 |
| > Eat-in-kitchen        | > Bright/sunny    | View                   |                 |
| > Cellar                |                   | > With an open outlook |                 |
| Equipment               |                   |                        |                 |
| > Fitted kitchen        | > Dishwasher      |                        |                 |
| > Ceramic glass cooktop | > Private laundry |                        |                 |
| > Oven                  | > Shower          |                        |                 |
| > Microwave             | > Bath            |                        |                 |
| > Fridge                |                   |                        |                 |