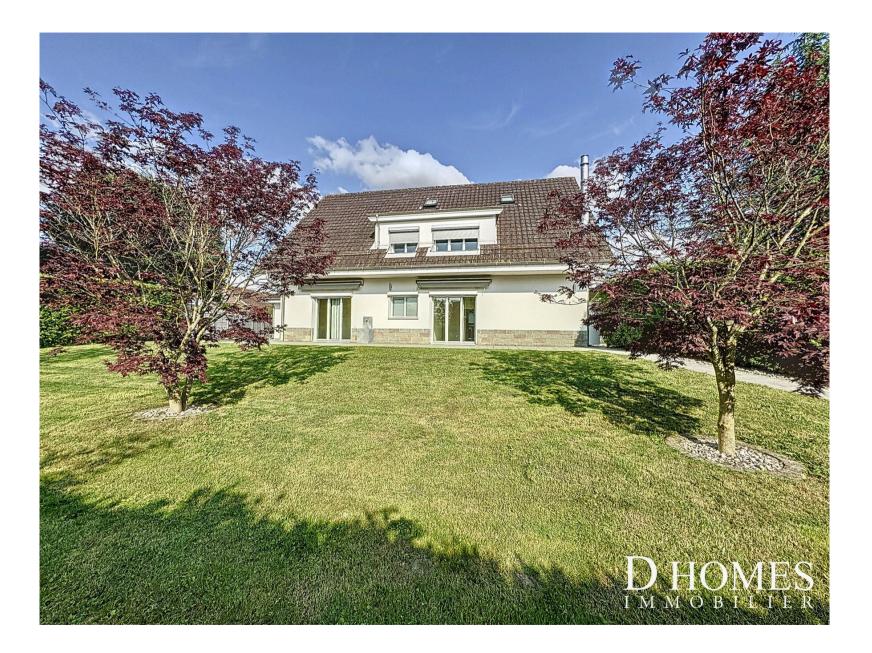

CH-1036 Sullens, Chemin de la Butte 8

Magnificent 4.5-room apartment in a residential area

Price upon request

Beautiful 4.5-room apartment with a surface area of approx. 120 m2. This apartment is located in a quiet area close to the center of Sullens. The village is located between Lausanne and Yverdon, with fast freeway access.

The apartment is located on the ground floor of a recently renovated detached villa with its own entrance.

The apartment is composed as follows:

- A large living room with access to the private garden

- A fully equipped semi-open kitchen

The private garden is equipped with a robot mower.

Rent: 2'750.-Charges: 350.-Garage: 200.- TOTAL: 3'300.-

Ideal for families with children or for those seeking peace and quiet.