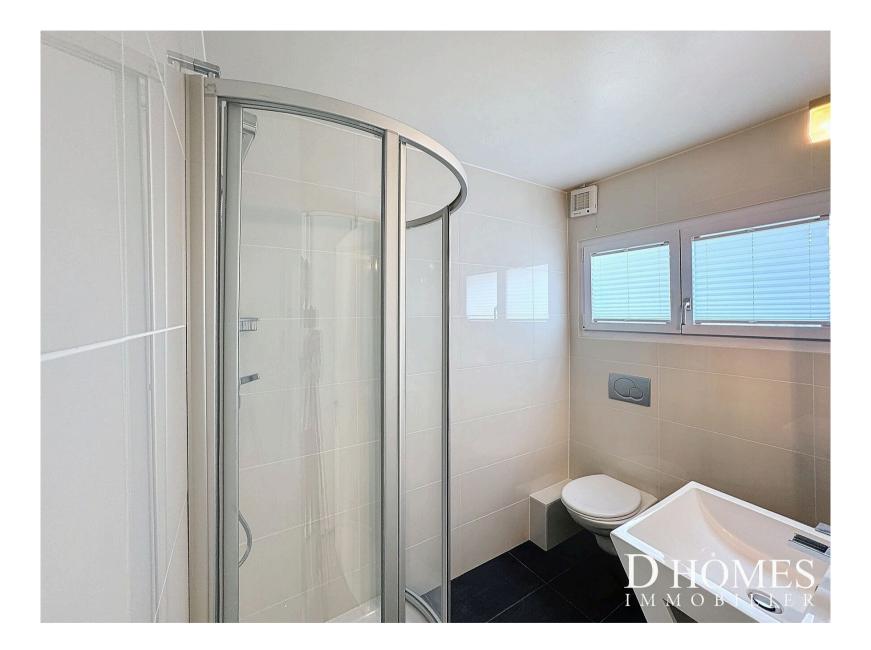

- A master suite with bathroom with bathtub/ jacuzzi, shower, two washbasins and a WC

- Two bedrooms

- A shower room with washbasin and WC

- A cellar with washing machine/dryer

A large private garage completes this property. Possibility of parking 2 cars inside and 2-3 visitor spaces

## Conveniences

| Neighbourhood           |                   | Floor                  |                 |
|-------------------------|-------------------|------------------------|-----------------|
| > Villa area            | > Green           | > Tiles                | > Parquet floor |
| Outside conveniences    |                   | Condition              |                 |
| > Terrace/s             | > Greenery        | > Very good            |                 |
| > Garden<br>> Quiet     | > Garage          | Exposure               |                 |
| Inside conveniences     |                   | > Optimal              |                 |
| > Eat-in-kitchen        | > Bright/sunny    | View                   |                 |
| > Cellar                |                   | > With an open outlook |                 |
| Equipment               |                   |                        |                 |
| > Fitted kitchen        | > Dishwasher      |                        |                 |
| > Ceramic glass cooktop | > Private laundry |                        |                 |
| > Oven                  | > Shower          |                        |                 |
| > Microwave             | > Bath            |                        |                 |
| > Fridge                |                   |                        |                 |