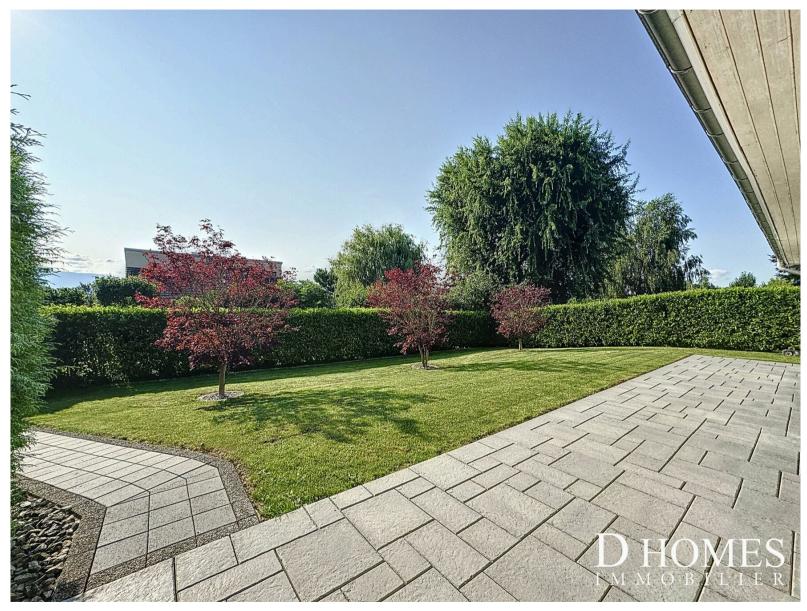

The private garden is equipped with a robot mower.

Rent: 2'750.-Charges: 350.-Garage: 200.- TOTAL: 3'300.-

Ideal for families with children or for those seeking peace and quiet.