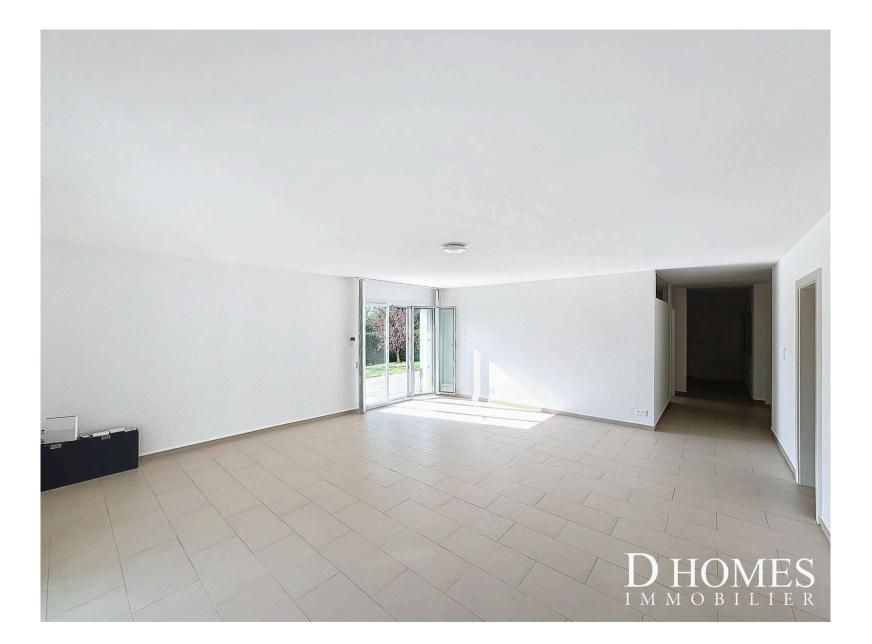

The apartment is located on the ground floor of a recently renovated detached villa with its own entrance.

The apartment is composed as follows:

- A large living room with access to the private garden

- A fully equipped semi-open kitchen

The private garden is equipped with a robot mower.

Rent: 2'750.-Charges: 350.-Garage: 200.- TOTAL: 3'300.-

Ideal for families with children or for those seeking peace and quiet.