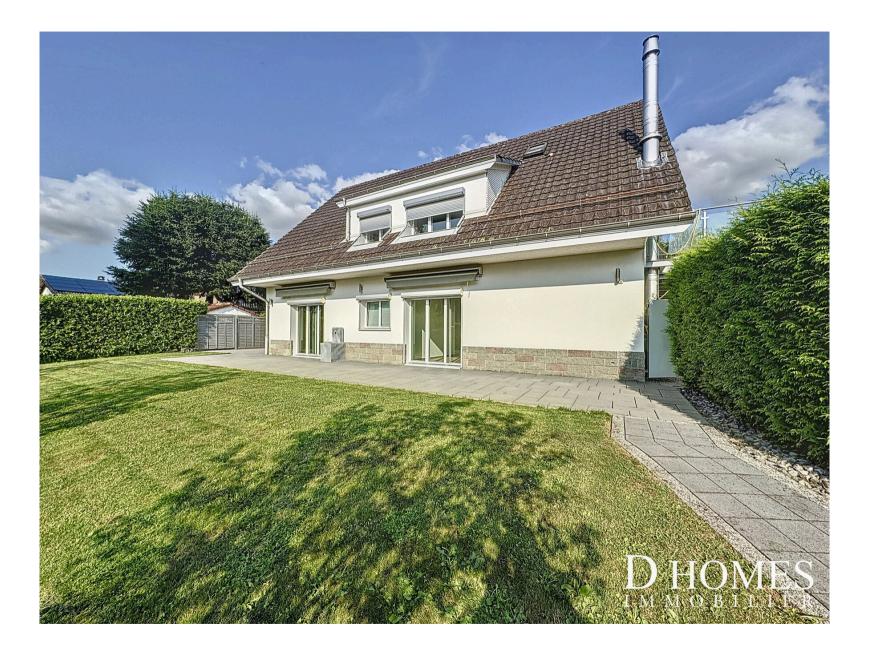

The private garden is equipped with a robot mower.

Rent: 2'750.-Charges: 350.-Garage: 200.- TOTAL: 3'300.-

Ideal for families with children or for those seeking peace and quiet.

## Conveniences

| Neighbourhood           |                   | Floor                  |                 |
|-------------------------|-------------------|------------------------|-----------------|
| > Villa area            | > Green           | > Tiles                | > Parquet floor |
| Outside conveniences    |                   | Condition              |                 |
| > Terrace/s             | > Greenery        | > Very good            |                 |
| > Garden<br>> Quiet     | > Garage          | Exposure               |                 |
| Inside conveniences     |                   | > Optimal              |                 |
| > Eat-in-kitchen        | > Bright/sunny    | View                   |                 |
| > Cellar                |                   | > With an open outlook |                 |
| Equipment               |                   |                        |                 |
| > Fitted kitchen        | > Dishwasher      |                        |                 |
| > Ceramic glass cooktop | > Private laundry |                        |                 |
| > Oven                  | > Shower          |                        |                 |
| > Microwave             | > Bath            |                        |                 |
| > Fridge                |                   |                        |                 |