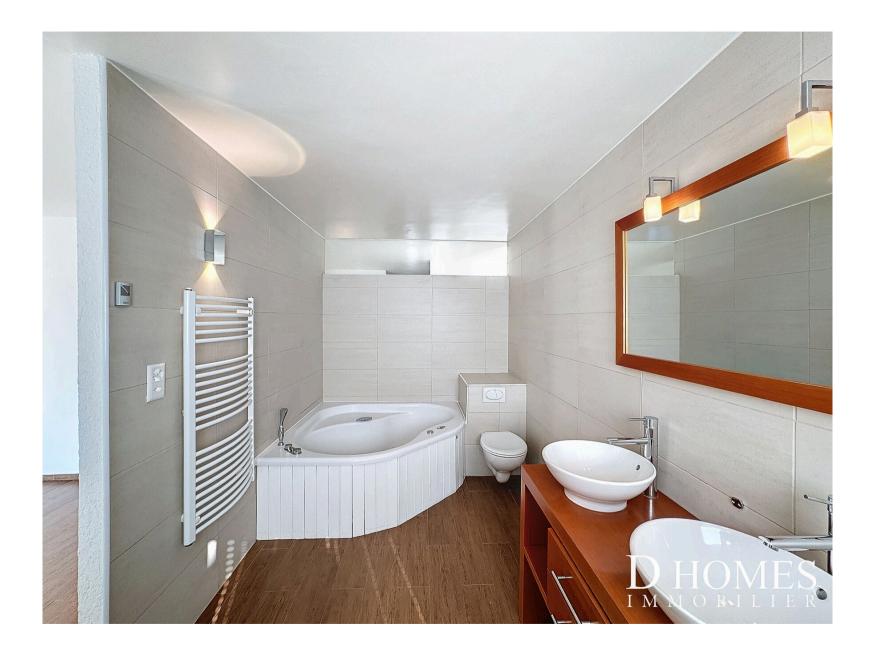

- A master suite with bathroom with bathtub/ jacuzzi, shower, two washbasins and a WC

- Two bedrooms

- A shower room with washbasin and WC

- A cellar with washing machine/dryer

A large private garage completes this property. Possibility of parking 2 cars inside and 2-3 visitor spaces