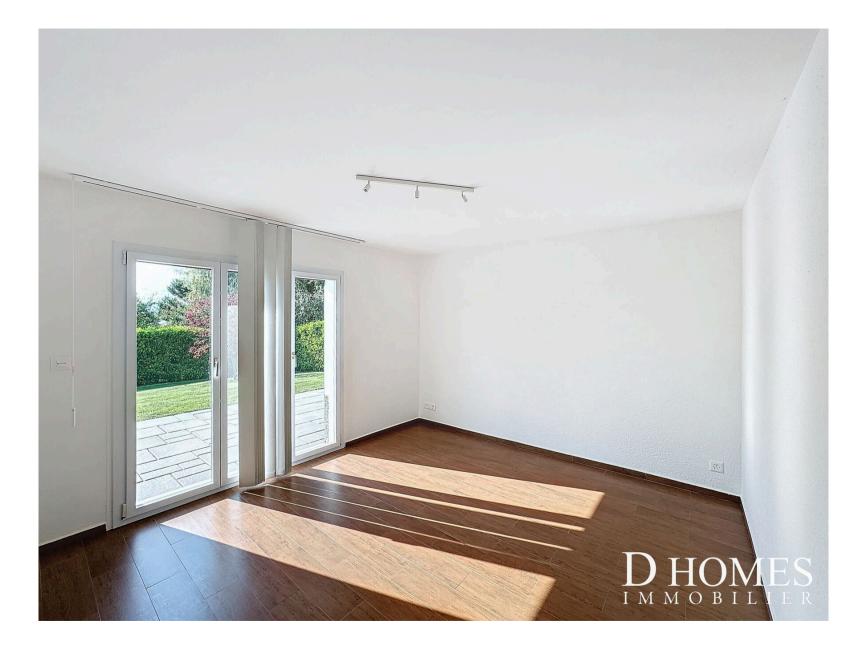

- A master suite with bathroom with bathtub/ jacuzzi, shower, two washbasins and a WC

- Two bedrooms

- A shower room with washbasin and WC

- A cellar with washing machine/dryer

A large private garage completes this property. Possibility of parking 2 cars inside and 2-3 visitor spaces

The private garden is equipped with a robot mower.

Rent: 2'750.-Charges: 350.-Garage: 200.- TOTAL: 3'300.-

Ideal for families with children or for those seeking peace and quiet.